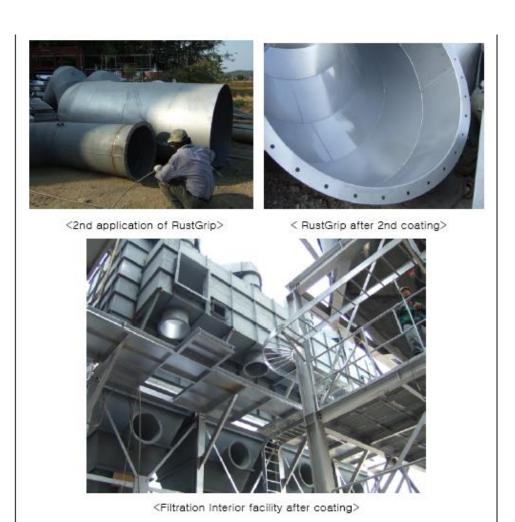

## **Incineration Plant Ducts Korea**

I am sending you RG application pictures on filtration ducts in an incineration plant for your reference. Previously, RG+LK(red) was applied in the same facility. But as the oxidation level was not as high as initially thought, RG was applied twice without using LK as the top coat.

## Filtration Duct Interior Coating Date October 14, 2006 Customer Eccentop Application - Interior of SDR Filtration Collector Ducts - 6mm Steel Area Corrosion Prevention Purpose Application Removed moisture with MEK Method Applied Rust Grip two times (Ave. 200~250microns) <Ducts> <Duct 1 before coatings> Application Pictures <Duct 2 before coatings> <Magnified View> <1st Application of RustGrip> <RustGrip after 1st coating>